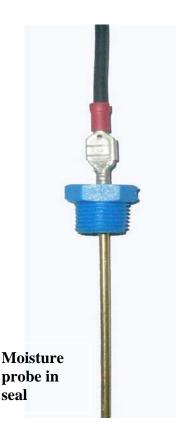

#### Construction

- □ Robust construction
- □ Options for solids handling waste water and sewage and high efficiency water pumps.
- ☐ Materials available in Cast iron, bronze, stainless steel & others.
- □ Available as a free standing unit as well as guide rail installation.
- □ Moisture sensor probe to protect the motor against seal failures,
- □ Double mechanical shaft seals located in an oil bath.
- □ SS Casing & impeller wear rings as standard
- □ Motors designed for full submergence up to 30 metres
- □ 15m of electrical cable fitted, longer on request
- □ Cable plugs standard to 60kW, optional to 200kW
- □ Up to 22kW, 6 power core suitable for Star Delta Start
- ☐ IP68 protection with Class F insulation
- □ Screened cable for VSD available
- □ 3 power core for DOL or VSD
- ☐ MEPS 2 compliant