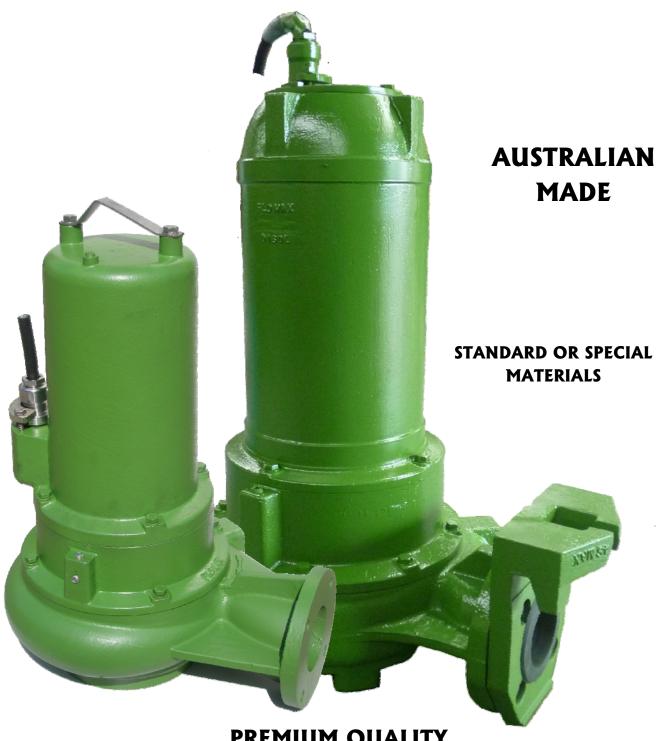

# SUBMERSIBLE PUMPS FOR WATER, WASTE WATER & SEWAGE

PREMIUM QUALITY
DESIGNED AND MADE IN AUSTRALIA
FOR AUSTRALIAN CONDITIONS

## Flo-Max submersible pumps are suitable for clear water, wastewater and sewage applications, manufactured in Australia for Australian conditions.

#### Construction

- □ Robust construction
- □ Options for solids handling waste water and sewage and high efficiency water pumps.
- ☐ Materials available in Cast iron, bronze, stainless steel & others.
- □ Available as a free standing unit as well as guide rail installation.
- □ Moisture sensor probe to protect the motor against seal failures,
- □ Double mechanical shaft seals located in an oil bath.
- □ SS Casing & impeller wear rings as standard
- □ Motors designed for full submergence up to 30 metres
- □ 15m of electrical cable fitted, longer on request
- □ Cable plugs standard to 60kW, optional to 200kW
- □ Up to 22kW, 6 power core suitable for Star Delta Start
- ☐ IP68 protection with Class F insulation
- □ Screened cable for VSD available
- □ 3 power core for DOL or VSD
- ☐ MEPS 2 compliant