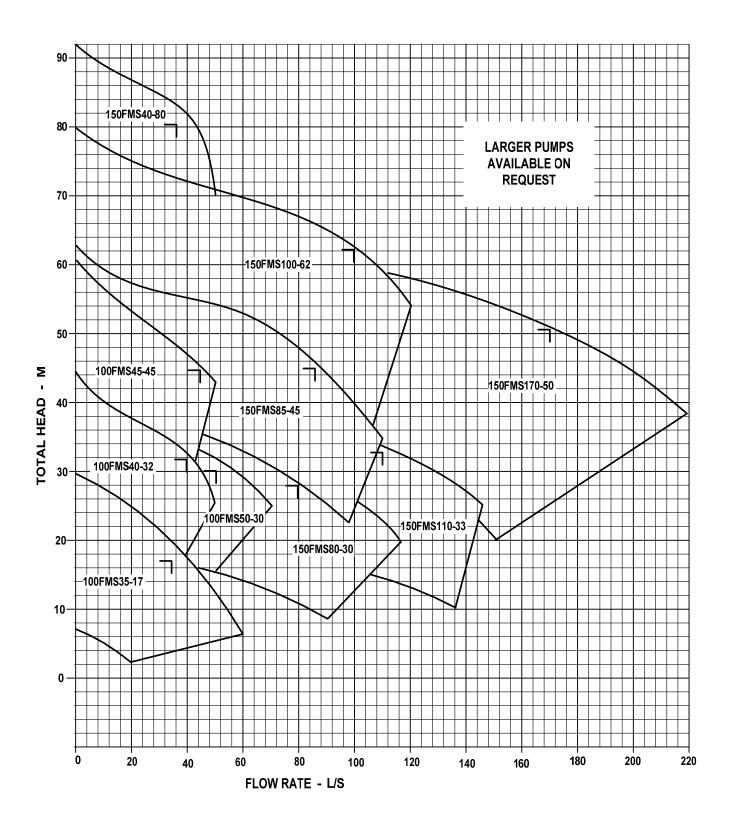

Materials available in Cast iron, bronze, stainless steel & others.
- □ Available as a free standing unit as well as guide rail installation.
- □ Moisture sensor probe to protect the motor against seal failures,
- □ Double mechanical shaft seals located in an oil bath.
- □ SS Casing & impeller wear rings as standard
- □ Motors designed for full submergence up to 30 metres
- □ 15m of electrical cable fitted, longer on request
- □ Cable plugs standard to 60kW, optional to 200kW
- □ Up to 22kW, 6 power core suitable for Star Delta Start
- ☐ IP68 protection with Class F insulation
- □ Screened cable for VSD available
- □ 3 power core for DOL or VSD
- ☐ MEPS 2 compliant









Double hard faced mechanical seal in oil chamber





### SUBMERSIBLE WASTE WATER PUMPS

#### **50Hz PERFORMANCE**



PH: 1800 730 104