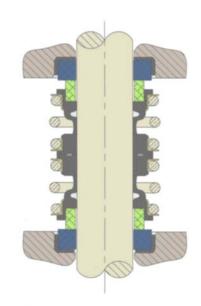

n

- □ Robust construction
- □ Options for solids handling waste water and sewage and high efficiency water pumps.
- ☐ Materials available in Cast iron, bronze, stainless steel & others.
- □ Available as a free standing unit as well as guide rail installation.
- □ Moisture sensor probe to protect the motor against seal failures,
- □ Double mechanical shaft seals located in an oil bath.
- □ SS Casing & impeller wear rings as standard
- □ Motors designed for full submergence up to 30 metres
- □ 15m of electrical cable fitted, longer on request
- □ Cable plugs standard to 60kW, optional to 200kW
- □ Up to 22kW, 6 power core suitable for Star Delta Start
- ☐ IP68 protection with Class F insulation
- □ Screened cable for VSD available
- □ 3 power core for DOL or VSD
- ☐ MEPS 2 compliant









Double hard faced mechanical seal in oil chamber





### SUBMERSIBLE WASTE WATER PUMPS

#### **50Hz PERFORMANCE**



PH: 1800 730 104