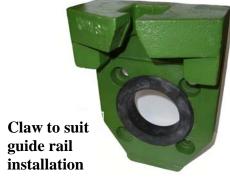

#### Construction

- □ Robust construction
- □ Options for solids handling waste water and sewage and high efficiency water pumps.
- ☐ Materials available in Cast iron, bronze, stainless steel & others.
- □ Available as a free standing unit as well as guide rail installation.
- □ Moisture sensor probe to protect the motor against seal failures,
- □ Double mechanical shaft seals located in an oil bath.
- □ SS Casing & impeller wear rings as standard
- □ Motors designed for full submergence up to 30 metres
- □ 15m of electrical cable fitted, longer on request
- □ Cable plugs standard to 60kW, optional to 200kW
- □ Up to 22kW, 6 power core suitable for Star Delta Start
- ☐ IP68 protection with Class F insulation
- □ Screened cable for VSD available
- □ 3 power core for DOL or VSD
- ☐ MEPS 2 compliant