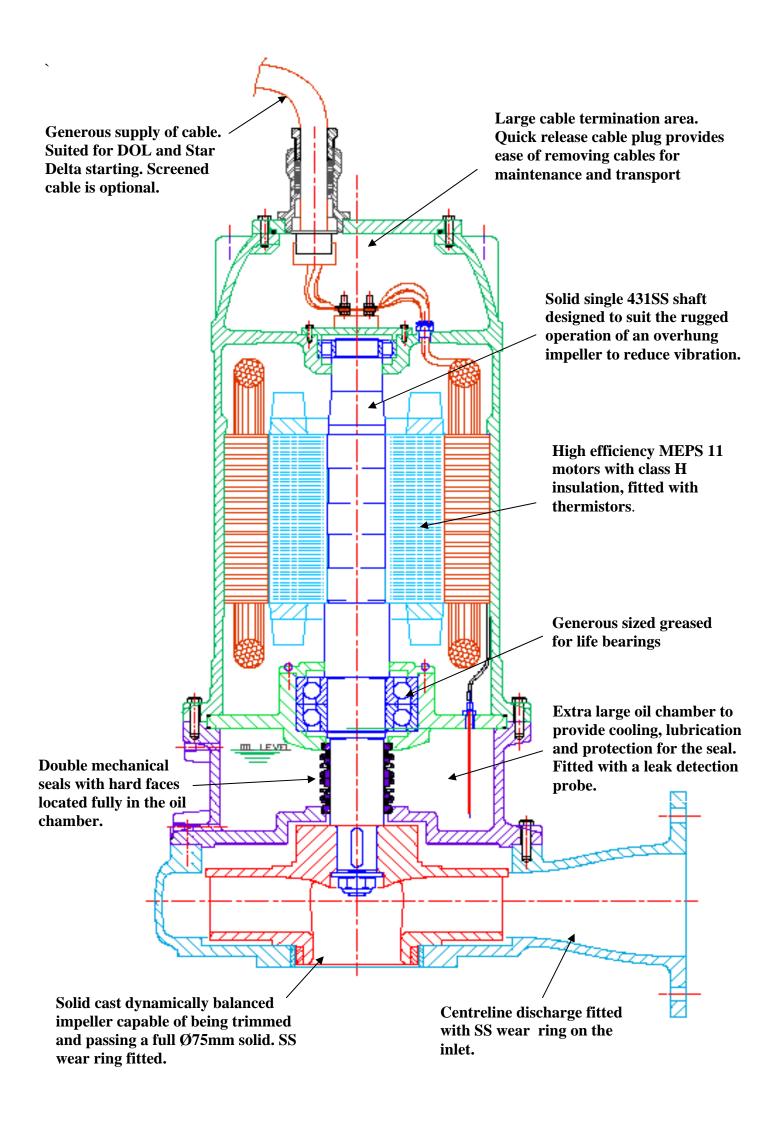

#### Construction

- □ Robust construction
- □ Options for solids handling waste water and sewage and high efficiency water pumps.
- ☐ Materials available in Cast iron, bronze, stainless steel & others.
- □ Available as a free standing unit as well as guide rail installation.
- □ Moisture sensor probe to protect the motor against seal failures,
- □ Double mechanical shaft seals located in an oil bath.
- □ SS Casing & impeller wear rings as standard
- □ Motors designed for full submergence up to 30 metres
- □ 15m of electrical cable fitted, longer on request
- □ Cable plugs standard to 60kW, optional to 200kW
- □ Up to 22kW, 6 power core suitable for Star Delta Start
- ☐ IP68 protection with Class F insulation
- □ Screened cable for VSD available
- □ 3 power core for DOL or VSD
- ☐ MEPS 2 compliant