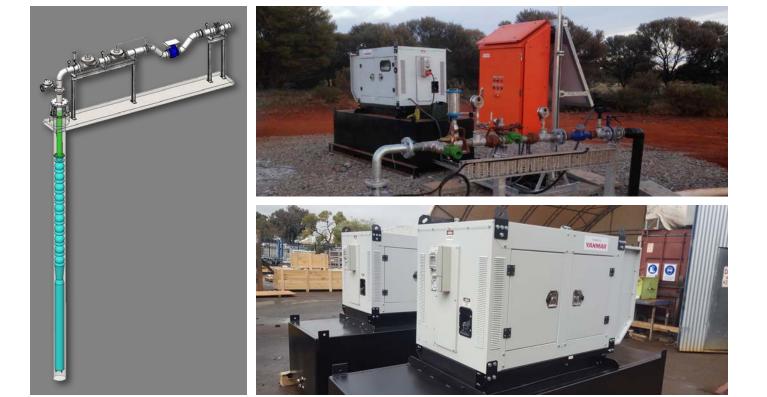

#### **Bore Water Packages**

Our complete dewatering package can include (but not limited to) the following:

- Submersible pumps
- Flexible rising mains
- Fibreglass rigid pipe (FRP)
- Discharge Head-works in Stainless Steel or Galvanised Steel
- Submersible cables,

- screened or unscreened
- Pontoon's with walkways for accessability
- Generators
- Bunded fuel tanks
- Switchboards
- HDPE Pipeline

- Control panels
- SCADA Systems
- Telemetry
- Energy and Power Management Systems
- Mobile solutions (skid, trailer, truck mounted)