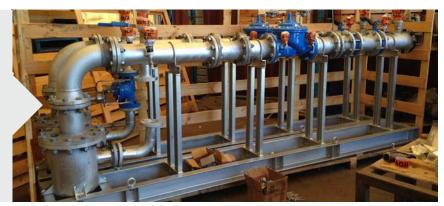

#### **Bore Water Packages**

Our complete dewatering package can include (but not limited to) the following:

- Submersible pumps
- Flexible rising mains
- Fibreglass rigid pipe (FRP)
- Discharge Head-works in Stainless Steel or Galvanised Steel
- Submersible cables,

- screened or unscreened
- Pontoon's with walkways for accessability
- Generators
- Bunded fuel tanks
- Switchboards
- HDPE Pipeline

- Control panels
- SCADA Systems
- Telemetry
- Energy and Power Management Systems
- Mobile solutions (skid, trailer, truck mounted)