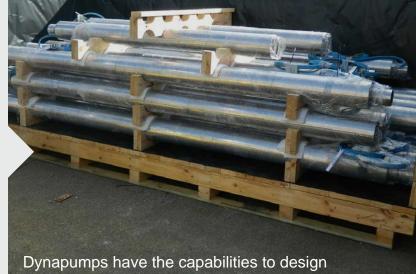

#### **Bore Water Packages**

Our complete dewatering package can include (but not limited to) the following:

- Submersible pumps
- Flexible rising mains
- Fibreglass rigid pipe (FRP)
- Discharge Head-works in Stainless Steel or Galvanised Steel
- Submersible cables,

- screened or unscreened
- Pontoon's with walkways for accessability
- Generators
- Bunded fuel tanks
- Switchboards
- HDPE Pipeline

- Control panels
- SCADA Systems
- Telemetry
- Energy and Power Management Systems
- Mobile solutions (skid, trailer, truck mounted)